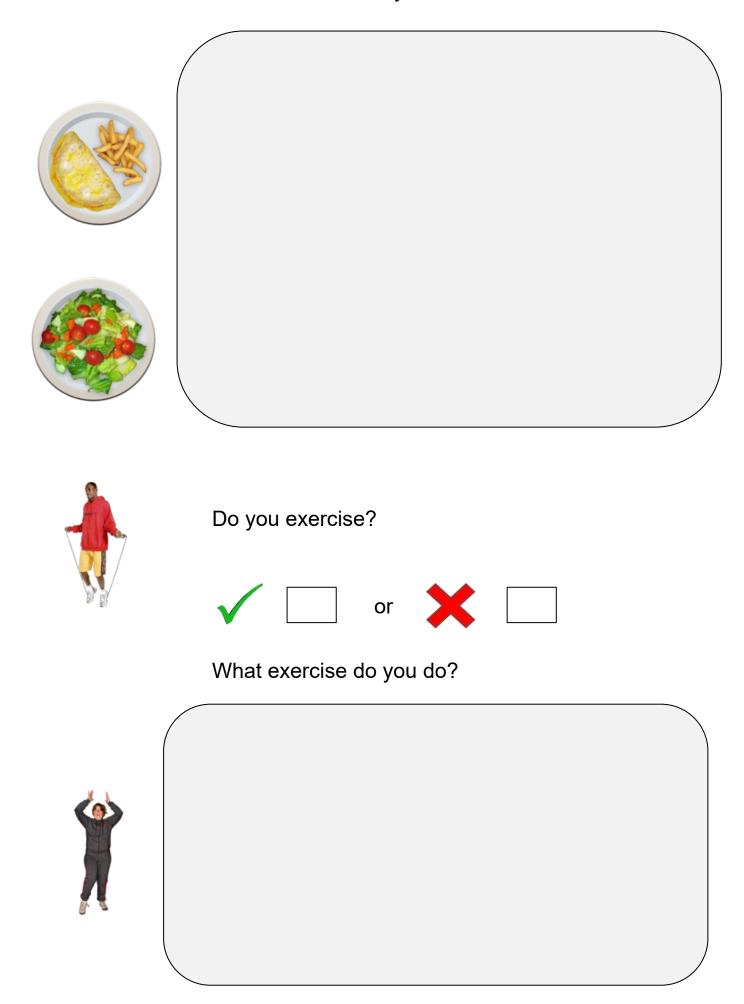

# **Pre-Health Check Questionnaire**



Fill in these pages before you go to your health check. You can ask someone to help you with this.



My Name\_\_\_\_\_



Things that have happened since my last health check.



Things that I want to ask at my health check.



## Jabs that keep you healthy

Have you had a flu jab in the last 12 months?



Have you ever had a jab for pneumonia and bronchitis?



Do you have a fear of jabs?







# **Allergies**

Do you suffer from any allergies?





Other

# Walking

Do you use any of these?







Can you choose what you eat?







### What food do you eat?



## Unhealthy habits





#### For women



Have you had breast screening?









cycle (period)?



Have you had cervical screening (Smear Test)?





Have there been changes in your menstrual





For men



or

Have you had your testicles (balls) checked?



Are you between 65 and 74 years old?





or





Have you had AAA screening? (Abdominal Aortic Aneurysm)









|                                   | How tall are you?                  |
|-----------------------------------|------------------------------------|
|                                   | What do you weigh?                 |
| 72.8 2 2 2 2                      | What is your waist measurement?    |
|                                   | Do you know your blood pressure?   |
|                                   | Have yo