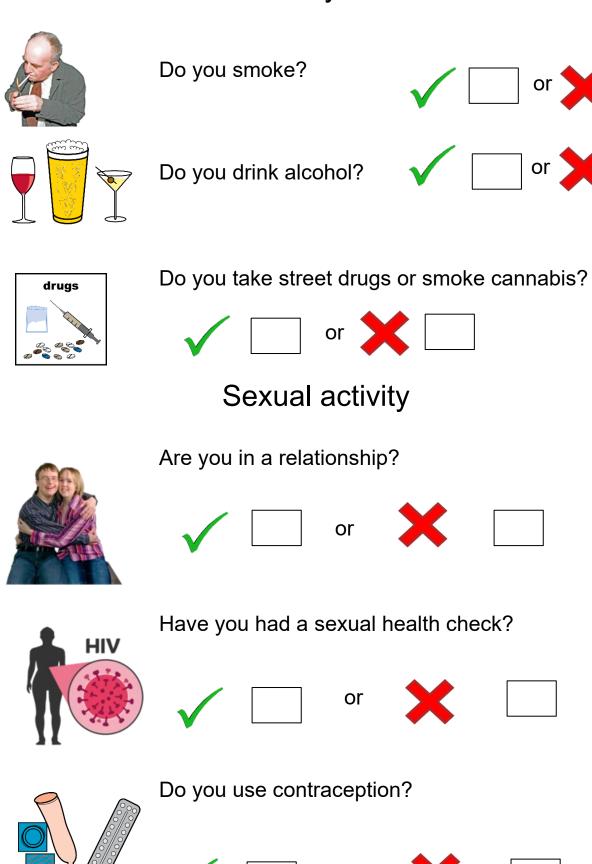

# **Pre-Health Check Questionnaire**



Fill in these pages before you go to your health check. You can ask someone to help you with this.



My Name\_\_\_\_\_



Things that have happened since my last health check.



Things that I want to ask at my health check.



## Jabs that keep you healthy

Have you had a flu jab in the last 12 months?



Have you ever had a jab for pneumonia and bronchitis?



Do you have a fear of jabs?







# **Allergies**

Do you suffer from any allergies?





Other

# Walking

Do you use any of these?







Can you choose what you eat?







### What food do you eat?



## Unhealthy habits





#### For women



Have you had breast screening?









cycle (period)?



Have you had cervical screening (Smear Test)?





Have there been changes in your menstrual





For men



or

Have you had your testicles (balls) checked?



Are you between 65 and 74 years old?





or





Have you had AAA screening? (Abdominal Aortic Aneurysm)









|                                   | How tall are you?                  |
|-----------------------------------|------------------------------------|
|                                   | What do you weigh?                 |
| 72.8 2 2 2 2                      | What is your waist measurement?    |
|                                   | Do you know your blood pressure?   |
|                                   | Have you had your hearing chec