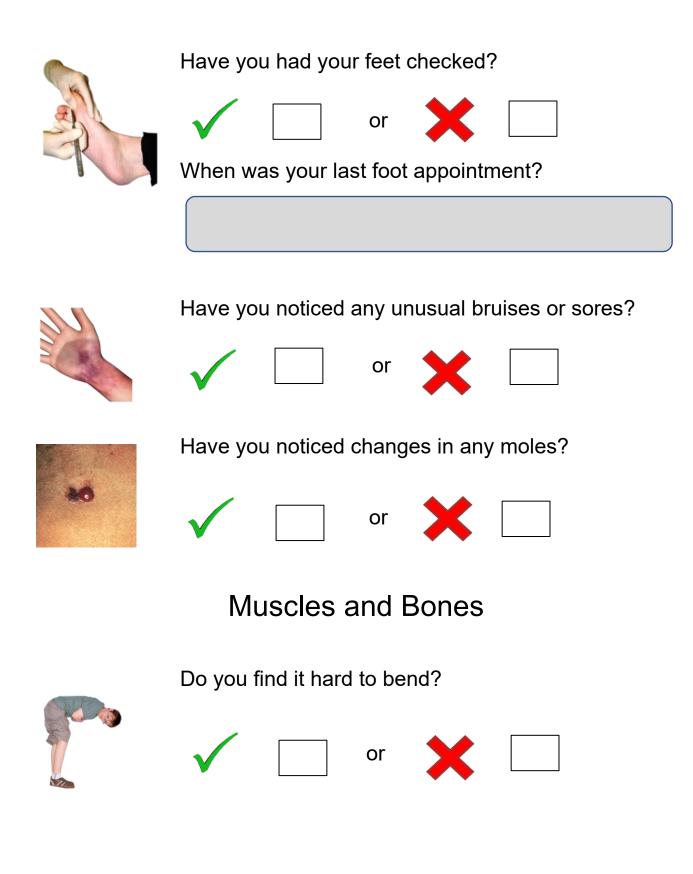

Are you between 65 and 74 years old?

or

Have you had AAA screening? (Abdominal Aortic Aneurysm)

|                                   | How tall are you?                  |
|-----------------------------------|------------------------------------|
|                                   | What do you weigh?                 |
| 72.8 2 2 2 2                      | What is your waist measurement?    |
|                                   | Do you know your blood pressure?   |
|                                   | Have you had your hearing checked? |
|                                   | when was your last appointment?    |
| O E HLA NTCO HLAOT NTOLAE LNETHOA | Do you go to the optician?  or     |
|                                   | When was your last appointment?    |

#### Do you go to the dentist?

When was your last appointment?

Do you have pains in the chest or get puffed out easily?